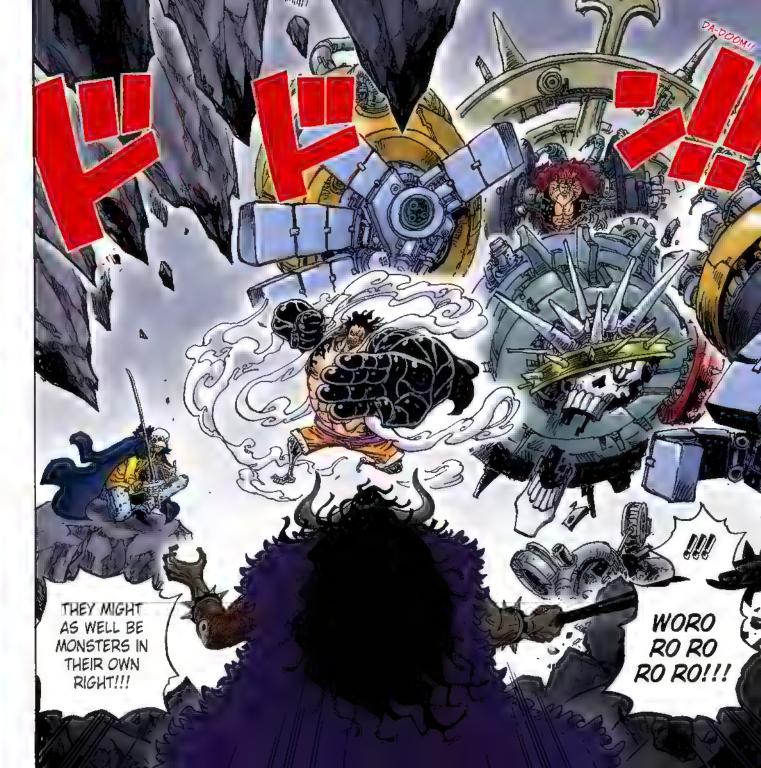

forces chase after him and decide to launch a sneak attack. With new powerful friends in tow, the raid on Onigashima begins!! While the Emperor's followers block the way on the Island, Kaido's daughter Yamato shows up and swears to fight on Luffy's side. The Red-Scabbards samural face off against Kaido on the roof of the castle, fighting to avenge their beloved Lord Oden. But Kaido steadily gains the upper hand... Luffy and others are heading for the roof too, but Kaido's henchman stand in their way.